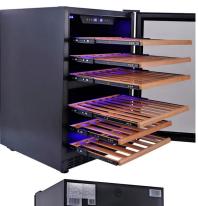

## Features & Benefits:

| Warranty Period                                        | 3 Year Manufacturer Warranty                                                                                                                                                                                                                                                                                                                                                           |
|--------------------------------------------------------|----------------------------------------------------------------------------------------------------------------------------------------------------------------------------------------------------------------------------------------------------------------------------------------------------------------------------------------------------------------------------------------|
| Active Carbon Filter with<br>Triple Ventilation System | Helps to encourage air flow and improve quality of air, eliminating odours within the unit to help preserve the natural taste of the wine.                                                                                                                                                                                                                                             |
| UV Coated Glass Door                                   | Helps to provide superior insualtion and reduce harmful UV rays which can alter the natural taste of wine                                                                                                                                                                                                                                                                              |
| Locks as Standard                                      | Provides added security to the contents of the cabinet. Two keys supplied as standard                                                                                                                                                                                                                                                                                                  |
| Six Wood Shelves                                       | Six telescopic beech wood shelves which are removable and allow easy access and help reduce vibrations within the cabinet                                                                                                                                                                                                                                                              |
| LED Internal Light                                     | UV free dimmed blue LED lighting which allows sufficient visibility within the unit on demand whilst not damaging the quality of wine                                                                                                                                                                                                                                                  |
| Anti-Vibration System                                  | Shock resistant shelving and adjustable feet to minimise vibrations                                                                                                                                                                                                                                                                                                                    |
| Digital Temperature Display                            | Easy to use control which helps to provide maximum and most simple control over temperature within the unit                                                                                                                                                                                                                                                                            |
| Dual-zone cooling                                      | Provides two fully controllable temperature zones. This provides the option of storing and serving different wines at two different temperatures which is ideal as different types of wine are recommended for serving at different temperatures. The upper zone can be set between the temperatures of 5 deg C to 12 deg C and the lower zone can be set between 12 deg C to 18 deg C |

## Dual Zone Under Counter Wine Fridge

| Model                            | SMAWC54DN                                                    |
|----------------------------------|--------------------------------------------------------------|
| EESS Registration                | Commercial Refrigerator – Level 1 – Supplier Number<br>E1152 |
| Number of Zones                  | Two                                                          |
| Number of Shelves                | Six                                                          |
| Reversible Door                  | Yes                                                          |
| Lamp Power                       | 1.5W                                                         |
| Maximum Noise Level              | 39dBA                                                        |
| Power Input                      | 85W                                                          |
| Voltage                          | 220v-240v/50Hz                                               |
| Temperature Range (°C)           | 5-12 (Upper Zone)   12-18 (Lower Zone)                       |
| Ambient Temperature Level (°C)   | 16 to 38                                                     |
| Energy Consumption               | 0.937kWh/24h                                                 |
| Control Panel                    | Digital Temperature Display And Control                      |
| 330mL Bottle Loading Capacity    | 190                                                          |
| Cable Length                     | 165cm (+/-10cm)                                              |
| Refrigerant                      | R600a/30g                                                    |
| Product Dimensions (Door Closed) | (W) 595mm x (D) 632mm x (H) 870mm-880mm                      |
| Product Dimensions (Door Open)   | (W) 595mm x (D) 1165mm x (H) 870mm-880mm                     |
| Minimum Cut Out Dimensions       | (h) 865-885mm x (w) 905mm x (d) 550mm                        |