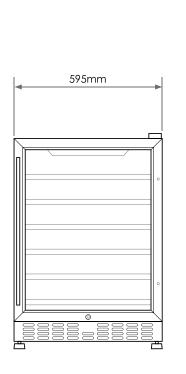

## Dual Zone Under Counter Wine Fridge

| Model                            | SMAWC54DN                                                    |
|----------------------------------|--------------------------------------------------------------|
| EESS Registration                | Commercial Refrigerator – Level 1 – Supplier Number<br>E1152 |
| Number of Zones                  | Two                                                          |
| Number of Shelves                | Six                                                          |
| Reversible Door                  | Yes                                                          |
| Lamp Power                       | 1.5W                                                         |
| Maximum Noise Level              | 39dBA                                                        |
| Power Input                      | 85W                                                          |
| Voltage                          | 220v-240v/50Hz                                               |
| Temperature Range (°C)           | 5-12 (Upper Zone)   12-18 (Lower Zone)                       |
| Ambient Temperature Level (°C)   | 16 to 38                                                     |
| Energy Consumption               | 0.937kWh/24h                                                 |
| Control Panel                    | Digital Temperature Display And Control                      |
| 330mL Bottle Loading Capacity    | 190                                                          |
| Cable Length                     | 165cm (+/-10cm)                                              |
| Refrigerant                      | R600a/30g                                                    |
| Product Dimensions (Door Closed) | (W) 595mm x (D) 632mm x (H) 870mm-880mm                      |
| Product Dimensions (Door Open)   | (W) 595mm x (D) 1165mm x (H) 870mm-880mm                     |
| Minimum Cut Out Dimensions       | (h) 865-885mm x (w) 905mm x (d) 550mm                        |