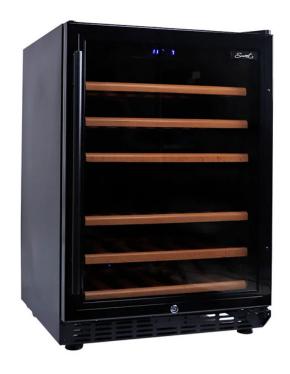

## Dual Zone Under Counter Wine Fridge

## Features & Benefits:

| Warranty Period                                        | 3 Year Manufacturer Warranty                                                                                                                                                                                                                                                                                                                                                           |
|--------------------------------------------------------|----------------------------------------------------------------------------------------------------------------------------------------------------------------------------------------------------------------------------------------------------------------------------------------------------------------------------------------------------------------------------------------|
| Active Carbon Filter with<br>Triple Ventilation System | Helps to encourage air flow and improve quality of air, eliminating odours within the unit to help preserve the natural taste of the wine.                                                                                                                                                                                                                                             |
| UV Coated Glass Door                                   | Helps to provide superior insualtion and reduce harmful UV rays which can alter the natural taste of wine                                                                                                                                                                                                                                                                              |
| Locks as Standard                                      | Provides added security to the contents of the cabinet. Two keys supplied as standard                                                                                                                                                                                                                                                                                                  |
| Six Wood Shelves                                       | Six telescopic beech wood shelves which are removable and allow easy access and help reduce vibrations within the cabinet                                                                                                                                                                                                                                                              |
| LED Internal Light                                     | UV free dimmed blue LED lighting which allows sufficient visibility within the unit on demand whilst not damaging the quality of wine                                                                                                                                                                                                                                                  |
| Anti-Vibration System                                  | Shock resistant shelving and adjustable feet to minimise vibrations                                                                                                                                                                                                                                                                                                                    |
| Digital Temperature Display                            | Easy to use control which helps to provide maximum and most simple control over temperature within the unit                                                                                                                                                                                                                                                                            |
| Dual-zone cooling                                      | Provides two fully controllable temperature zones. This provides the option of storing and serving different wines at two different temperatures which is ideal as different types of wine are recommended for serving at different temperatures. The upper zone can be set between the temperatures of 5 deg C to 12 deg C and the lower zone can be set between 12 deg C to 18 deg C |

## Dual Zone Under Counter Wine Fridge

| Model                            | SMAWC54DN                                                    |
|----------------------------------|--------------------------------------------------------------|
| EESS Registration                | Commercial Refrigerator – Level 1 – Supplier Number<br>E1152 |
| Number of Zones                  | Two                                                          |
| Number of Shelves                | Six                                                          |
| Reversible Door                  | Yes                                                          |
| Lamp Power                       | 1.5W                                                         |
| Maximum Noise Level              | 39dBA                                                        |
| Power Input                      | 85W                                                          |
| Voltage                          | 220v-240v/50Hz                                               |
| Temperature Range (°C)           | 5-12 (Upper Zone)   12-18 (Lower Zone)                       |
| Ambient Temperature Level (°C)   | 16 to 38                                                     |
| Energy Consumption               | 0.937kWh/24h                                                 |
| Control Panel                    | Digital Temperature Display And Control                      |
| 330mL Bottle Loading Capacity    | 190                                                          |
| Cable Length                     | 165cm (+/-10cm)                                              |
| Refrigerant                      | R600a/30g                                                    |
| Product Dimensions (Door Closed) | (W) 595mm x (D) 632mm x (H) 870mm-880mm                      |
| Product Dimensions (Door Open)   | (W) 595mm x (D) 1165mm x (H) 870mm-880mm                     |
| Minimum Cut Out Dimensions       | (h) 865-885mm x (w) 905mm x (d) 550mm                        |