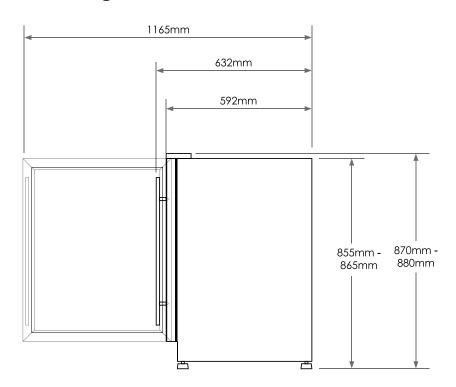

## Dual Zone Under Counter Wine Fridge

| Model                            | SMAWC54DN                                                    |
|----------------------------------|--------------------------------------------------------------|
| EESS Registration                | Commercial Refrigerator – Level 1 – Supplier Number<br>E1152 |
| Number of Zones                  | Two                                                          |
| Number of Shelves                | Six                                                          |
| Reversible Door                  | Yes                                                          |
| Lamp Power                       | 1.5W                                                         |
| Maximum Noise Level              | 39dBA                                                        |
| Power Input                      | 85W                                                          |
| Voltage                          | 220v-240v/50Hz                                               |
| Temperature Range (°C)           | 5-12 (Upper Zone)   12-18 (Lower Zone)                       |
| Ambient Temperature Level (°C)   | 16 to 38                                                     |
| Energy Consumption               | 0.937kWh/24h                                                 |
| Control Panel                    | Digital Temperature Display And Control                      |
| 330mL Bottle Loading Capacity    | 190                                                          |
| Cable Length                     | 165cm (+/-10cm)                                              |
| Refrigerant                      | R600a/30g                                                    |
| Product Dimensions (Door Closed) | (W) 595mm x (D) 632mm x (H) 870mm-880mm                      |
| Product Dimensions (Door Open)   | (W) 595mm x (D) 1165mm x (H) 870mm-880mm                     |
| Minimum Cut Out Dimensions       | (h) 865-885mm x (w) 905mm x (d) 550mm                        |