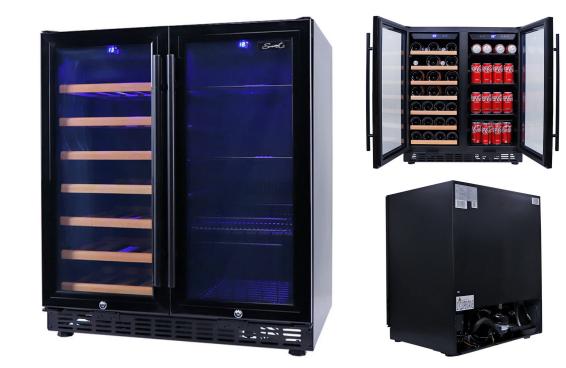

## Features & Benefits:

| Warranty Period                                        | 3 Year Manufacturer Warranty                                                                                                                      |
|--------------------------------------------------------|---------------------------------------------------------------------------------------------------------------------------------------------------|
| Active Carbon Filter with<br>Triple Ventilation System | Helps to encourage air flow and improve quality of air, eliminating odours within the unit to help preserve the natural taste of the wine.        |
| UV Coated Glass Door                                   | Helps to provide superior insualtion and reduce harmful UV rays which can alter the natural taste of wine                                         |
| Locks as Standard                                      | Provides added security to the contents of the cabinet. Two keys supplied as standard                                                             |
| Seven Wood Shelves (Zone<br>One)                       | Seven beech wood shelves which are removable and allow easy access, helping to reduce vibrations within the cabinet                               |
| Three Shelves & Storage<br>Basket (Zone Two)           | Two glass shelves, one wire shelf & one wire basket within Zone Two to provide a range of storage solutions                                       |
| LED Internal Light                                     | UV free dimmed blue LED lighting which allows sufficient visibility within the unit on demand whilst not damaging the quality of wine             |
| Anti-Vibration System                                  | Shock resistant shelving and adjustable feet to minimise vibrations                                                                               |
| Digital Temperature Display                            | Easy to use control which helps to provide maximum and most simple control over tem-<br>perature within the unit                                  |
| Dual-zone cooling                                      | Two fully controllable zones providing the option of storing and serving drinks at two different temperatures, ideal for different types of wines |

## Double Door Wine Fridge & Drinks Chiller

| Model                                                  | SMAWC66BN                                                                           |
|--------------------------------------------------------|-------------------------------------------------------------------------------------|
| EESS Registration                                      | E2020031114 Level 3, Refrigerator/Freezer - Level 3                                 |
| Number of Zones                                        | Two                                                                                 |
| Number of Shelves                                      | Seven Wood Shelves (Wine Fridge) & Three Shelves and<br>One Basket (Drinks Chiller) |
| Reversible Door                                        | Yes                                                                                 |
| Lamp Power                                             | 1.5W                                                                                |
| Maximum Noise Level                                    | 39dBA                                                                               |
| Power Input                                            | 100W                                                                                |
| Voltage                                                | 220v-240v/50Hz                                                                      |
| Temperature Range (°C)                                 | 5-18 (Wine Fridge) & 1-10 (Drinks Chiller)                                          |
| Ambient Temperature Level (°C)                         | 16 to 38                                                                            |
| Energy Consumption                                     | 0.923kWh/24h                                                                        |
| Control Panel                                          | Digital Temperature Display And Control                                             |
| 330mL Bottle Loading Capacity                          | 190                                                                                 |
| Cable Length                                           | 165cm (+/-10cm)                                                                     |
| Refrigerant                                            | R600a/60g                                                                           |
| Product Dimensions (Door Closed)                       | (W) 750mm x (D) 632mm x (H) 865mm-875mm                                             |
| Product Dimensions (Door Open)                         | (W) 750mm x (D) 936mm x (H) 865mm-875mm                                             |
| Minimum Cut Out Dimensions (When Built into Cabinetry) | (W) >770mm x (D) >642mm x (H) >885mm-895mm                                          |