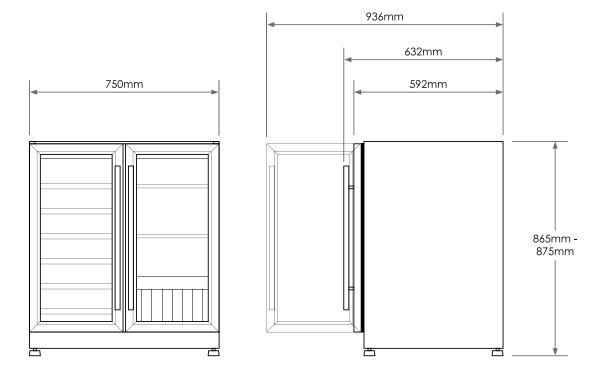

## Double Door Wine Fridge & Drinks Chiller

| Model                                                  | SMAWC66BN                                                                           |
|--------------------------------------------------------|-------------------------------------------------------------------------------------|
| EESS Registration                                      | E2020031114 Level 3, Refrigerator/Freezer - Level 3                                 |
| Number of Zones                                        | Two                                                                                 |
| Number of Shelves                                      | Seven Wood Shelves (Wine Fridge) & Three Shelves and<br>One Basket (Drinks Chiller) |
| Reversible Door                                        | Yes                                                                                 |
| Lamp Power                                             | 1.5W                                                                                |
| Maximum Noise Level                                    | 39dBA                                                                               |
| Power Input                                            | 100W                                                                                |
| Voltage                                                | 220v-240v/50Hz                                                                      |
| Temperature Range (°C)                                 | 5-18 (Wine Fridge) & 1-10 (Drinks Chiller)                                          |
| Ambient Temperature Level (°C)                         | 16 to 38                                                                            |
| Energy Consumption                                     | 0.923kWh/24h                                                                        |
| Control Panel                                          | Digital Temperature Display And Control                                             |
| 330mL Bottle Loading Capacity                          | 190                                                                                 |
| Cable Length                                           | 165cm (+/-10cm)                                                                     |
| Refrigerant                                            | R600a/60g                                                                           |
| Product Dimensions (Door Closed)                       | (W) 750mm x (D) 632mm x (H) 865mm-875mm                                             |
| Product Dimensions (Door Open)                         | (W) 750mm x (D) 936mm x (H) 865mm-875mm                                             |
| Minimum Cut Out Dimensions (When Built into Cabinetry) | (W) >770mm x (D) >642mm x (H) >885mm-895mm                                          |